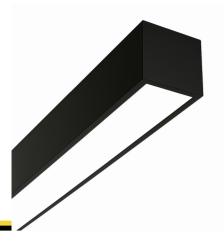

#### Description

Surface-mounted luminary ORCHID is made out of anodized aluminium profile. ORCHID luminary is recommended for: office spaces, schools, universities or public administration buildings etc.

#### Basic information

Family: ORCHID PZ LINIA

Product: ORCHID PZ-1,5m MPRM BL 830 LINIA-EL 75 2250

Index: BLS0000014138

Pictograms:

#### Mechanical parameters:

| Assembly         | pendant - slings required |
|------------------|---------------------------|
| Material         | aluminum                  |
| Color            | black                     |
| Diffuser         | MPRM microprism           |
| Impact resistant | IK06                      |
| Dimensions [mm]  | 2250 x 60 x 72            |