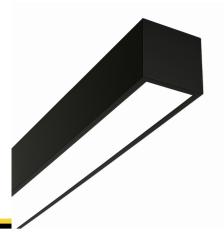

#### Description

Surface-mounted luminary ORCHID is made out of anodized aluminium profile. ORCHID luminary is recommended for: office spaces, schools, universities or public administration buildings etc.

#### Basic information

Family: ORCHID PZ LINIA

Product: ORCHID PZ-1,5m MPRM ALU 830 LINIA-EL 75 2250

Index: BLS0000014137

Pictograms:

#### Mechanical parameters:

| Dimensions [mm]  | 2250 x 60 x 72            |
|------------------|---------------------------|
| Impact resistant | IK06                      |
| Diffuser         | MPRM microprism           |
| Color            | anodized aluminum         |
| Material         | aluminum                  |
| Assembly         | pendant - slings required |
|                  |                           |