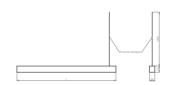

#### Basic information

Family: ORCHID PZ LINIA

Product: ORCHID PZ-1,5m MPRM ALU 830 LINIA-EL 75 2250

Index: BLS0000014137

Pictograms:

#### Mechanical parameters:

| Dimensions [mm]  | 2250 x 60 x 72            |
|------------------|---------------------------|
| Impact resistant | IK06                      |
| Diffuser         | MPRM microprism           |
| Color            | anodized aluminum         |
| Material         | aluminum                  |
| Assembly         | pendant - slings required |
|                  |                           |