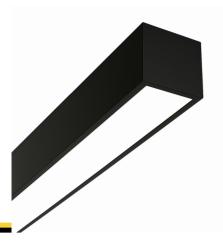

### Description

Surface-mounted luminary ORCHID is made out of anodized aluminium profile. ORCHID luminary is recommended for: office spaces, schools, universities or public administration buildings etc.

#### Basic information

Family: ORCHID PZ LINIA

Product: ORCHID PZ-1,5m PLX WH 830 LINIA-EP 65 2250

Index: BLS0000014153

Pictograms:

## Mechanical parameters:

| Assembly         | pendant - slings required |
|------------------|---------------------------|
| Material         | aluminum                  |
| Color            | white                     |
| Diffuser         | PLX opalized              |
| Impact resistant | IK06                      |
| Dimensions [mm]  | 2250 x 60 x 72            |