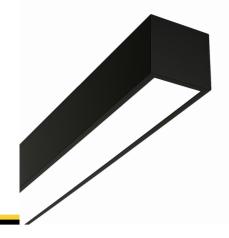

#### Description

Surface-mounted luminary ORCHID is made out of anodized aluminium profile. ORCHID luminary is recommended for: office spaces, schools, universities or public administration buildings etc.

## Mechanical parameters:

| Assembly         | pendant - slings required |
|------------------|---------------------------|
| Material         | aluminum                  |
| Color            | anodized aluminum         |
| Diffuser         | <b>MPRM</b> microprism    |
| Impact resistant | IK06                      |
| Dimensions [mm]  | 2250 x 60 x 72            |