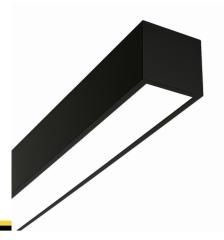

#### Description

Surface-mounted luminary ORCHID is made out of anodized aluminium profile. ORCHID luminary is recommended for: office spaces, schools, universities or public administration buildings etc.

#### Basic information

Family: ORCHID PZ LINIA

Product: ORCHID PZ-1,5m PLX ALU 830 LINIA-S 65 2242

Index: BLS0000014146

Pictograms:

### Mechanical parameters:

| Assembly         | pendant - slings required |
|------------------|---------------------------|
| Material         | aluminum                  |
| Color            | anodized aluminum         |
| Diffuser         | PLX opalized              |
| Impact resistant | IK06                      |
| Dimensions [mm]  | 2242 x 60 x 72            |