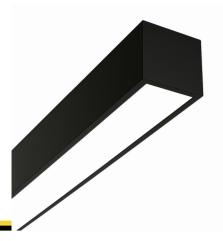

### Description

Surface-mounted luminary ORCHID is made out of anodized aluminium profile. ORCHID luminary is recommended for: office spaces, schools, universities or public administration buildings etc.

#### Basic information

Family: ORCHID PZ LINIA

Product: ORCHID PZ-1,5m MPRM WH 830 LINIA-S 75 2242

Index: BLS0000014145

Pictograms:

## Mechanical parameters:

| Assembly         | pendant - slings required |
|------------------|---------------------------|
| Material         | aluminum                  |
| Color            | white                     |
| Diffuser         | MPRM microprism           |
| Impact resistant | IK06                      |
| Dimensions [mm]  | 2242 x 60 x 72            |