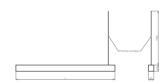

## Mechanical parameters:

| Dimensions [mm]  | 2250 x 60 x 72            |
|------------------|---------------------------|
| Impact resistant | IK06                      |
| Diffuser         | PLX o palize d            |
| Color            | white                     |
| Material         | aluminum                  |
| Assembly         | pendant - slings required |
|                  |                           |