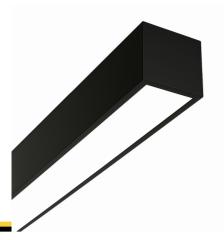

### Description

Surface-mounted luminary ORCHID is made out of anodized aluminium profile. ORCHID luminary is recommended for: office spaces, schools, universities or public administration buildings etc.

#### Basic information

Family: ORCHID PZ LINIA

Product: ORCHID PZ-1,5m PLX WH 830 LINIA-EL 65 2250

Index: BLS0000014141

Pictograms:

## Mechanical parameters:

| Dimensions [mm]  | 2250 x 60 x 72            |
|------------------|---------------------------|
| Impact resistant | IK06                      |
| Diffuser         | PLX o palize d            |
| Color            | white                     |
| Material         | aluminum                  |
| Assembly         | pendant - slings required |
|                  |                           |