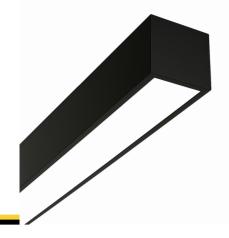

#### Description

Surface-mounted luminary ORCHID is made out of anodized aluminium profile. ORCHID luminary is recommended for: office spaces, schools, universities or public administration buildings etc.

#### Basic information

Family:
ORCHID PZ LINIA

Product:
ORCHID PZ-1,5m PLX ALU 830 LINIA-EL 65 2250

Index:
BLS000014140

Pictograms:
Filter and the second s