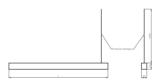

## Mechanical parameters:

| pendant - slings required |
|---------------------------|
| aluminum                  |
| anodized aluminum         |
| PLX opalized              |
| IK06                      |
| 2250 x 60 x 72            |
|                           |