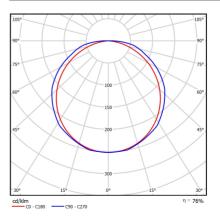

# A graph of light

Technical data may be changed. Photos of the luminaires may differ from reality. Date of last update: 25-04-2024

**LED Driver MultiWatt** 

24W - 3268Im

31W - 4033lm 36W - 4648lm