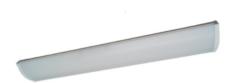

### Description

Surface-mounted luminary CROCUS is made out of white powder-lacquered steel plate. The CROCUS MW luminaire is equipped with a multi-range power supply (MultiWatt), thanks to which the installer can select the power of the luminaire when connecting the luminaire, so the same luminaire can be used for many solutions, with several flux/power levels. The polymethyl methacrylate luminary's shade is opalized.

## Mechanical parameters:

| Assembly         | ceiling mounted |
|------------------|-----------------|
| Material         | steelsheet      |
| Color            | white           |
| Diffuser         | PLXopalized     |
| Impact resistant | IK04            |
| Weight [kg]      | 2.9             |
| Dimensions [mm]  | 1193 x 207 x 68 |