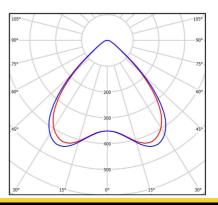

### **■** Lighting and electrical parameters

| Light source                              | LED                 |
|-------------------------------------------|---------------------|
| Luminous flux LED [lm]                    | #VALUE!             |
| LED power [W]                             | 17 - 24             |
| Luminaire luminous flux [lm]              | #VALUE!             |
| Power of luminaire [W]                    | 19 - 26,5           |
| Luminaire's light efficiency [lm/W]       | #VALUE!             |
| Color of the light [K]                    | 4000                |
| CRI                                       | >80                 |
| SDCM (LED sources)                        | 2                   |
| Beamangle [°]                             | 88                  |
| Photobiological risk class (IEC/EN 62471) | RG0                 |
| Protection against electric shock         | II                  |
| Protection degree                         | IP20/44             |
| Voltage                                   | 220-240 V, 50-60 Hz |
| Lifetime of LED sources [h]               | 100000              |

# A graph of light

Technical data may be changed. Photos of the luminaires may differ from reality. Date of last update: 25-04-2024

L80/B10