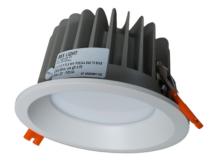

#### Description

Recessed luminary LILY O P is made out of aluminium profile. The LILY MW luminaire is equipped with a multi-range power supply (MultiWatt), thanks to which the installer can select the power of the luminaire when connecting the luminaire, so the same luminaire can be used for many solutions, with several flux/power levels. LILY O P luminaries are recommended to interiors with professional characters, such as hotels, banks, offices etc.

#### Basic information

Family: LILY O P

Product: LILY O P MPRM MW WH IP20/44 840 23-31 D165

Index: BLS0000014020

Pictograms:

#### Mechanical parameters:

| Assembly           | recessed into the modular and |
|--------------------|-------------------------------|
|                    | plasterboard ceiling          |
| Material           | aluminium                     |
| Color              | white                         |
| Diffuser           | MPRM microprism               |
| Impact resistant   | IK04                          |
| Weight [kg]        | 1                             |
| Dimensions [mm]    | Ø165 x 100                    |
| Mounting hole [mm] | Ø140                          |