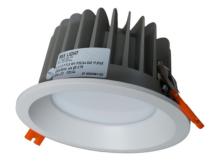

#### Description

Recessed luminary LILY O P is made out of aluminium profile. The LILY MW luminaire is equipped with a multi-range power supply (MultiWatt), thanks to which the installer can select the power of the luminaire when connecting the luminaire, so the same luminaire can be used for many solutions, with several flux/power levels. LILY O P luminaries are recommended to interiors with professional characters, such as hotels, banks, offices etc.

#### Basic information

Family: LILY O P

Product: LILY O P PLX MW WH IP20/44 840 22-30 D165

Index: BLS0000014019

Pictograms:

LED driver settings