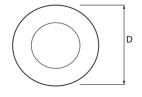

# Mechanical parameters:

| Assembly           | recessed into the modular and |
|--------------------|-------------------------------|
|                    | plasterboard ceiling          |
| Material           | aluminium                     |
| Color              | white                         |
| Diffuser           | PLXopalized                   |
| Impact resistant   | IK04                          |
| Weight [kg]        | 0.95                          |
| Dimensions [mm]    | Ø165 x 100                    |
| Mounting hole [mm] | Ø140                          |