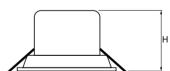

# Mechanical parameters:

| Assembly           | recessed into the modular and |
|--------------------|-------------------------------|
|                    | plasterboard ceiling          |
| Material           | aluminium                     |
| Color              | white                         |
| Diffuser           | PLXopalized                   |
| Impact resistant   | IK04                          |
| Weight [kg]        | 0.95                          |
| Dimensions [mm]    | Ø165 x 100                    |
| Mounting hole [mm] | Ø140                          |