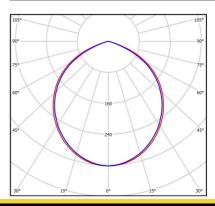

# A graph of light

Technical data may be changed. Photos of the luminaires may differ from reality. Date of last update: 25-04-2024

19W - 2265lm

21W - 2456lm 22,5W - 2617lm 26,5W - 3011lm