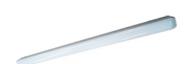

#### **ASTER OPAL**

#### Description

Industrial luminaries ASTER is a ceiling luminary with highly-efficient LED light sources. It features high ingress protection (IP65) and high protection against mechanical impact (IK10). ASTER luminary is well-adjusted to dusty rooms or those with elevated humidity. ASTER luminaries are intended for rooms, such as halls, magazines, warehouses, subways, underground parking lots etc. ASTER should be exploited in temperature between -25°C and +30°C.

# Mechanical parameters:

| Assembly         | ceiling mounted           |
|------------------|---------------------------|
| Material         | polycarbonate             |
| Color            | gray                      |
| Diffuser         | PC opalized polycarbonate |
| Impact resistant | IK10                      |
| Weight [kg]      | 1.5                       |
| Dimensions [mm]  | 600 x 85 x 67             |
|                  |                           |