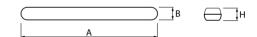

### Mechanical parameters:

| Assembly         | ceiling mounted           |
|------------------|---------------------------|
| Material         | polycarbonate             |
| Color            | gray                      |
| Diffuser         | PC opalized polycarbonate |
| Impact resistant | IK10                      |
| Weight [kg]      | 1.5                       |
| Dimensions [mm]  | 600 x 85 x 67             |