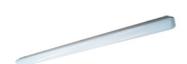

### Description

Industrial luminaries ASTER is a ceiling luminary with highly-efficient LED light sources. It features high ingress protection (IP65) and high protection against mechanical impact (IK10). ASTER luminary is well-adjusted to dusty rooms or those with elevated humidity. ASTER luminaries are intended for rooms, such as halls, magazines, warehouses, subways, underground parking lots etc. ASTER should be exploited in temperature between -25°C and +30°C.

### Mechanical parameters:

| Assembly         | ceiling mounted           |
|------------------|---------------------------|
| Material         | polycarbonate             |
| Color            | gray                      |
| Diffuser         | PC opalized polycarbonate |
| Impact resistant | IK10                      |
| Weight [kg]      | 1.5                       |
| Dimensions [mm]  | 600 x 85 x 67             |