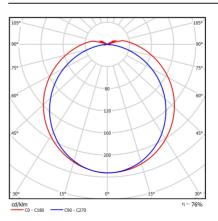

### **●** Lighting and electrical parameters

| Light source                              | LED                 |
|-------------------------------------------|---------------------|
| Luminous flux LED [lm]                    | 2651                |
| LED power [W]                             | 13.6                |
| Luminaire luminous flux [lm]              | 2031                |
| Power of luminaire [W]                    | 15                  |
| Luminaire's light efficiency [lm/W]       | 135                 |
| Color of the light [K]                    | 4000                |
| CRI                                       | >80                 |
| SDCM (LED sources)                        | 3                   |
| Photobiological risk class (IEC/EN 62471) | RG0                 |
| Protection against electric shock         | 1                   |
| Protection degree                         | IP65                |
| Voltage                                   | 220-240 V, 50-60 Hz |
| Lifetime of LED sources [h]               | 150000              |
| Lx/By                                     | L80/B50             |
| Operating temperature range [°C]          | -25÷30              |
| Driver                                    | DALI Driver         |
|                                           |                     |

# A graph of light

Technical data may be changed. Photos of the luminaires may differ from reality. Date of last update: 25-04-2024