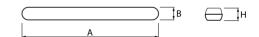

# Mechanical parameters:

| Assembly         | ceiling mounted           |
|------------------|---------------------------|
| Material         | polycarbonate             |
| Color            | gray                      |
| Diffuser         | PC opalized polycarbonate |
| Impact resistant | IK10                      |
| Weight [kg]      | 1.5                       |
| Dimensions [mm]  | 600 x 85 x 67             |
|                  |                           |