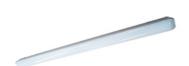

## **ASTER OPAL**

### Description

Industrial luminaries ASTER is a ceiling luminary with highly-efficient LED light sources. It features high ingress protection (IP65) and high protection against mechanical impact (IK10). ASTER luminary is well-adjusted to dusty rooms or those with elevated humidity. ASTER luminaries are intended for rooms, such as halls, magazines, warehouses, subways, underground parking lots etc. ASTER should be exploited in temperature between -25°C and +30°C.

# Mechanical parameters:

| Assembly         | ceiling mounted           |
|------------------|---------------------------|
| Material         | polycarbonate             |
| Color            | gray                      |
| Diffuser         | PC opalized polycarbonate |
| Impact resistant | IK10                      |
| Weight [kg]      | 1.5                       |
| Dimensions [mm]  | 600 x 85 x 67             |
|                  |                           |