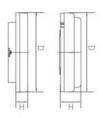

## Mechanical parameters:

| Assembly         | ceiling mounted           |
|------------------|---------------------------|
| Material         | polycarbonate             |
| Color            | gray                      |
| Diffuser         | PC opalized polycarbonate |
| Impact resistant | IK10                      |
| Dimensions [mm]  | Ø220 x 50                 |