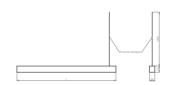

## Description

Surface-mounted luminary ORCHID is made out of anodized aluminium profile. ORCHID luminary is recommended for: office spaces, schools, universities or public administration buildings etc.

## Mechanical parameters:

| Assembly         | pendant - slings required |
|------------------|---------------------------|
| Material         | aluminum                  |
| Color            | black                     |
| Diffuser         | MPRM microprism           |
| Impact resistant | IK06                      |
| Dimensions [mm]  | 2250 x 60 x 72            |