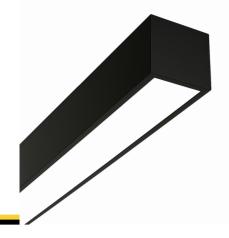

#### Description

Surface-mounted luminary ORCHID is made out of anodized aluminium profile. ORCHID luminary is recommended for: office spaces, schools, universities or public administration buildings etc.

## Mechanical parameters:

| Assembly         | pendant - slings required |
|------------------|---------------------------|
| Material         | aluminum                  |
| Color            | black                     |
| Diffuser         | PLXopalized               |
| Impact resistant | IK06                      |
| Dimensions [mm]  | 2250 x 60 x 72            |