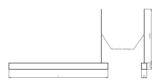

## Mechanical parameters:

| Assembly         | pendant - slings required |
|------------------|---------------------------|
| Material         | aluminum                  |
| Color            | black                     |
| Diffuser         | PLXopalized               |
| Impact resistant | IK06                      |
| Dimensions [mm]  | 2250 x 60 x 72            |