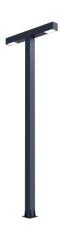

#### Description

HOYA luminary is built from rectangular aluminium profiles that are galvanized. Simple flat shape creates elegantly presenting architectural element. Used LED light sources in this luminary enables to realize majority of the projects. Application: paths in gardens/parks, entrances to the properties, public spaces.

#### Basic information

Family: **HOYA T** 

Product: HOYA T G IP65 ANT 740 ST-S 2x56 3000x150x100

Index: BLS0000011745

Pictograms:

### Mechanical parameters:

| Assembly         | ground                   |
|------------------|--------------------------|
| Material         | aluminium                |
| Color            | anthracite               |
| Diffuser         | transparent glass lenses |
| Impact resistant | IK09                     |
| Dimensions [mm]  | 3000 x 150 x 100         |