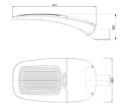

#### Mechanical parameters:

| Assembly         | mounted on poles     |
|------------------|----------------------|
| Material         | aluminium            |
| Color            | anthracite           |
| Diffuser         | ST transparent glass |
| Impact resistant | IK09                 |
| Weight [kg]      | 3.5                  |
| Dimensions [mm]  | 521 x 260 x 186      |