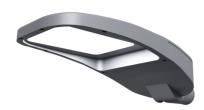

# **IRIS 521**

**■ Description**The body of IRIS is made out of aluminium which is powder-lacquered with the use of weather condition resistant paint. The luminary is equipped with special holder to mount the product on poles and booms. The luminary's decline can be regulated to 15°. Its ingress protection is IP66. IRIS' diffuser is a transparent hardened glass. Photometry is received thanks to use of professional lens system.

#### Mechanical parameters:

| Assembly         | mounted on poles     |
|------------------|----------------------|
| Material         | aluminium            |
| Color            | anthracite           |
| Diffuser         | ST transparent glass |
| Impact resistant | IK09                 |
| Weight [kg]      | 3.5                  |
| Dimensions [mm]  | 521 x 260 x 186      |