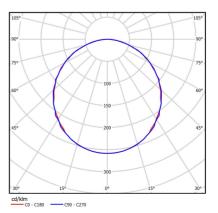

### Lighting and electrical parameters

| Light source                              | LED                 |
|-------------------------------------------|---------------------|
| Luminous flux LED [Im]                    | 6726                |
| LED power [W]                             | 33                  |
| Luminaire luminous flux [lm]              | 4338                |
| Power of luminaire [W]                    | 36                  |
| Luminaire's light efficiency [lm/W]       | 121                 |
| Color of the light [K]                    | 4000                |
| CRI                                       | >80                 |
| SDCM (LED sources)                        | 3                   |
| Photobiological risk class (IEC/EN 62471) | RG0                 |
| Protection against electric shock         | 1                   |
| Protection degree                         | IP44                |
| Voltage                                   | 220-240 V, 50-60 Hz |
| Lifetime of LED sources [h]               | 150000              |
| Lx/By                                     | L80/B50             |
| Operating temperature range [°C]          | 5÷30                |
| Driver                                    | LED Driver          |
|                                           |                     |

# A graph of light

Technical data may be changed. Photos of the luminaires may differ from reality. Date of last update: 25-04-2024