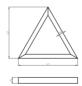

### Mechanical parameters:

| Assembly         | pendant - slings required |
|------------------|---------------------------|
| Material         | aluminium                 |
| Color            | black                     |
| Diffuser         | PLX o palize d            |
| Impact resistant | IK06                      |
| Dimensions [mm]  | 640 x 554 x 61            |