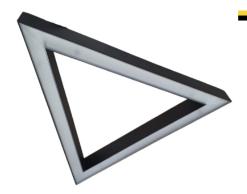

### Description

Architectural Be Art luminary LOBELIA is a lighting luminary that is equipped with the highly-efficient LED lighting sources. LOBELIA is made out of aluminium profile. LOBELIA luminaries are perfect to highlight the character of representative places; that have to maintain their elegant form, such as: entry area, receptions, restaurants, corridors etc.

### Mechanical parameters:

| Assembly         | pendant - slings required |
|------------------|---------------------------|
| Material         | aluminium                 |
| Color            | black                     |
| Diffuser         | PLX o palize d            |
| Impact resistant | IK06                      |
| Dimensions [mm]  | 640 x 554 x 61            |