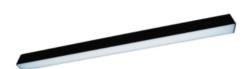

# Description

Surface-mounted luminary ORCHID is made out of anodized aluminium profile. ORCHID luminary is recommended for: office spaces, schools, universities or public administration buildings etc.

### Mechanical parameters:

| Assembly         | ceiling mounted |
|------------------|-----------------|
| Material         | aluminium       |
| Color            | white           |
| Diffuser         | PLXopalized     |
| Impact resistant | IK06            |
| Dimensions [mm]  | 1695 x 60 x 72  |