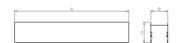

## Mechanical parameters:

| Assembly         | ceiling mounted |
|------------------|-----------------|
| Material         | aluminium       |
| Color            | white           |
| Diffuser         | PLXopalized     |
| Impact resistant | IK06            |
| Dimensions [mm]  | 855 x 60 x 72   |