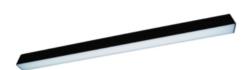

# **ORCHID N**

**■ Description**Surface-mounted luminary ORCHID is made out of anodized aluminium profile. ORCHID luminary is recommended for: office spaces, schools, universities or public administration buildings etc.

## Mechanical parameters:

| Dimensions [mm]  | 855 x 60 x 72   |
|------------------|-----------------|
| Impact resistant | IK06            |
| Diffuser         | PLXopalized     |
| Color            | white           |
| Material         | aluminium       |
| Assembly         | ceiling mounted |
|                  |                 |