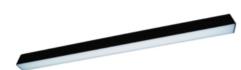

# Description

Surface-mounted luminary ORCHID is made out of anodized aluminium profile. ORCHID luminary is recommended for: office spaces, schools, universities or public administration buildings etc.

#### Mechanical parameters:

| Dimensions [mm]  | 1695 x 60 x 72  |
|------------------|-----------------|
| Impact resistant | IK06            |
| Diffuser         | MPRM microprism |
| Color            | black           |
| Material         | aluminium       |
| Assembly         | ceiling mounted |
|                  |                 |