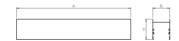

## Mechanical parameters:

| Dimensions [mm]  | 1695 x 60 x 72     |
|------------------|--------------------|
| Impact resistant | IK06               |
| Diffuser         | MPRM microprism    |
| Color            | anodized aluminium |
| Material         | aluminium          |
| Assembly         | ceiling mounted    |