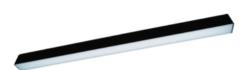

# Description

Surface-mounted luminary ORCHID is made out of anodized aluminium profile. ORCHID luminary is recommended for: office spaces, schools, universities or public administration buildings etc.

## Mechanical parameters:

| Dimensions [mm]  | 1695 x 60 x 72     |
|------------------|--------------------|
| Impact resistant | IK06               |
| Diffuser         | MPRM microprism    |
| Color            | anodized aluminium |
| Material         | aluminium          |
| Assembly         | ceiling mounted    |