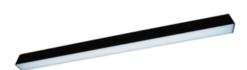

# **ORCHID N**

**■ Description**Surface-mounted luminary ORCHID is made out of anodized aluminium profile. ORCHID luminary is recommended for: office spaces, schools, universities or public administration buildings etc.

## Mechanical parameters:

| Dimensions [mm]  | 855 x 60 x 72      |
|------------------|--------------------|
| Impact resistant | IK06               |
| Diffuser         | MPRM microprism    |
| Color            | anodized aluminium |
| Material         | aluminium          |
| Assembly         | ceiling mounted    |
|                  |                    |