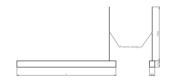

### Mechanical parameters:

| Dimensions [mm]  | 1695 x 60 x 72            |
|------------------|---------------------------|
| Impact resistant | IK06                      |
| Diffuser         | PLXopalized               |
| Color            | anodized aluminium        |
| Material         | aluminium                 |
| Assembly         | pendant - slings required |
|                  |                           |