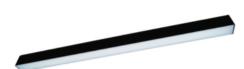

## **ORCHID PZ**

**■ Description**Surface-mounted luminary ORCHID is made out of anodized aluminium profile. ORCHID luminary is recommended for: office spaces, schools, universities or public administration buildings etc.

### Mechanical parameters:

| Dimensions [mm]  | 1695 x 60 x 72            |
|------------------|---------------------------|
| Impact resistant | IK06                      |
| Diffuser         | PLXopalized               |
| Color            | anodized aluminium        |
| Material         | aluminium                 |
| Assembly         | pendant - slings required |
|                  |                           |