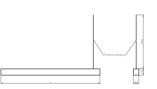

Description
Surface-mounted luminary ORCHID is made out of anodized aluminium profile. ORCHID luminary is recommended for: office spaces, schools, universities or public administration buildings etc.

### Mechanical parameters:

| <b>MPRM</b> microprism    |
|---------------------------|
| white                     |
| aluminium                 |
| pendant - slings required |
|                           |