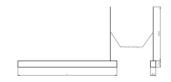

#### Mechanical parameters:

| Dimensions [mm]  | 1695 x 60 x 72            |
|------------------|---------------------------|
| Impact resistant | IK06                      |
| Diffuser         | MPRM microprism           |
| Color            | anodized aluminium        |
| Material         | aluminium                 |
| Assembly         | pendant - slings required |
|                  |                           |