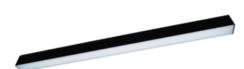

### **ORCHID PZ**

**■ Description**Surface-mounted luminary ORCHID is made out of anodized aluminium profile. ORCHID luminary is recommended for: office spaces, schools, universities or public administration buildings etc.

#### Mechanical parameters:

| Dimensions [mm]  | 1695 x 60 x 72            |
|------------------|---------------------------|
| Impact resistant | IK06                      |
| Diffuser         | MPRM microprism           |
| Color            | anodized aluminium        |
| Material         | aluminium                 |
| Assembly         | pendant - slings required |
|                  |                           |