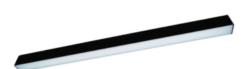

## **ORCHID PZ**

**■ Description**Surface-mounted luminary ORCHID is made out of anodized aluminium profile. ORCHID luminary is recommended for: office spaces, schools, universities or public administration buildings etc.

#### Mechanical parameters:

| Dimensions [mm]  | 1695 x 60 x 72            |
|------------------|---------------------------|
| Impact resistant | IK06                      |
| Diffuser         | MPRM microprism           |
| Color            | anodized aluminium        |
| Material         | aluminium                 |
| Assembly         | pendant - slings required |
|                  |                           |