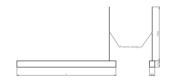

## **ORCHID PZ**

**■ Description**Surface-mounted luminary ORCHID is made out of anodized aluminium profile. ORCHID luminary is recommended for: office spaces, schools, universities or public administration buildings etc.

#### Mechanical parameters:

| Dimensions [mm]  | 1695 x 60 x 72            |
|------------------|---------------------------|
| Impact resistant | IK06                      |
| Diffuser         | MPRM microprism           |
| Color            | anodized aluminium        |
| Material         | aluminium                 |
| Assembly         | pendant - slings required |
|                  |                           |