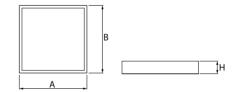

## Mechanical parameters:

| Assembly         | recessed into the modular and plasterboard ceiling |
|------------------|----------------------------------------------------|
| Material         | steelsheet                                         |
| Color            | white                                              |
| Diffuser         | PLXopalized                                        |
| Impact resistant | IK04                                               |
| Dimensions [mm]  | 596 x 596 x 90                                     |