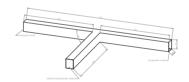

## Mechanical parameters:

| Dimensions [mm]  | 531 531 540 x 60 x 72 |
|------------------|-----------------------|
| Impact resistant | IK06                  |
| Diffuser         | PLX o palize d        |
| Color            | white                 |
| Material         | aluminium             |
| Assembly         | ceiling mounted       |