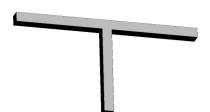

#### Mechanical parameters:

| Assembly         | ceiling mounted       |
|------------------|-----------------------|
| Material         | aluminium             |
| Color            | white                 |
| Diffuser         | MPRM microprism       |
| Impact resistant | IK06                  |
| Dimensions [mm]  | 531 534 540 x 60 x 72 |