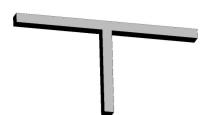

# **ORCHID N T LINIA**

#### Description

Architectural Bee Art luminary LOBELIA is a lighting luminary that is equipped with the highlyefficient LED lighting sources. LOBELIA is made out of aluminium profile. LOBELIA luminaries are perfect to highlight the character of representative places; that have to maintain their elegant form, such as: entry area, receptions, restaurants, corridors etc.

### Mechanical parameters:

| Dimensions [mm]  | 531 534 540 x 60 x 72 |
|------------------|-----------------------|
| Impact resistant | IK06                  |
| Diffuser         | PLX o palize d        |
| Color            | anodized aluminium    |
| Material         | aluminium             |
| Assembly         | ceiling mounted       |