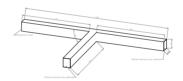

#### Mechanical parameters:

| Dimensions [mm]  | 531 534 540 x 60 x 72 |
|------------------|-----------------------|
| Impact resistant | IK06                  |
| Diffuser         | PLX opalized          |
| Color            | anodized aluminium    |
| Material         | aluminium             |
| Assembly         | ceiling mounted       |