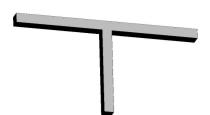

#### Description

Architectural Bee Art luminary LOBELIA is a lighting luminary that is equipped with the highlyefficient LED lighting sources. LOBELIA is made out of aluminium profile. LOBELIA luminaries are perfect to highlight the character of representative places; that have to maintain their elegant form, such as: entry area, receptions, restaurants, corridors etc.

#### Mechanical parameters:

| Dimensions [mm]  | 531 534 540 x 60 x 72 |
|------------------|-----------------------|
| Impact resistant | IK06                  |
| Diffuser         | PLX opalized          |
| Color            | anodized aluminium    |
| Material         | aluminium             |
| Assembly         | ceiling mounted       |