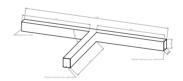

### Mechanical parameters:

| Dimensions [mm]  | 531 534 540 x 60 x 72 |
|------------------|-----------------------|
| Impact resistant | IK06                  |
| Diffuser         | MPRM microprism       |
| Color            | anodized aluminium    |
| Material         | aluminium             |
| Assembly         | ceiling mounted       |