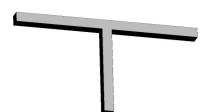

#### Description

Architectural Bee Art luminary LOBELIA is a lighting luminary that is equipped with the highlyefficient LED lighting sources. LOBELIA is made out of aluminium profile. LOBELIA luminaries are perfect to highlight the character of representative places; that have to maintain their elegant form, such as: entry area, receptions, restaurants, corridors etc.

#### Basic information

Family: **ORCHID NT LINIA** 

Product: ORCHID NT MPRM ALU 840 LINIA-S-EP-EP 55 600 600 600

BLS0000010121 Index:

Pictograms: