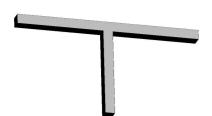

#### Description

Architectural Bee Art luminary LOBELIA is a lighting luminary that is equipped with the highlyefficient LED lighting sources. LOBELIA is made out of aluminium profile. LOBELIA luminaries are perfect to highlight the character of representative places; that have to maintain their elegant form, such as: entry area, receptions, restaurants, corridors etc.

#### Mechanical parameters:

| Dimensions [mm]  | 531 534 537 x 60 x 72 |
|------------------|-----------------------|
| Impact resistant | IK06                  |
| Diffuser         | PLXopalized           |
| Color            | white                 |
| Material         | aluminium             |
| Assembly         | ceiling mounted       |