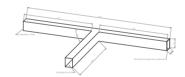

#### Mechanical parameters:

| Impact resistant  Dimensions [mm] | 1K06<br><b>531 534 537 x 60 x 72</b> |
|-----------------------------------|--------------------------------------|
| Diffuser                          | MPRM microprism                      |
| Color                             | anodized aluminium                   |
| Material                          | aluminium                            |
| Assembly                          | ceiling mounted                      |