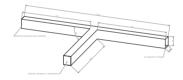

## Mechanical parameters:

| Dimensions [mm]  | 534 531 540 x 60 x 72 |
|------------------|-----------------------|
| Impact resistant | IK06                  |
| Diffuser         | PLX o palized         |
| Color            | white                 |
| Material         | aluminium             |
| Assembly         | ceiling mounted       |