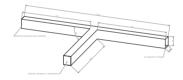

# Mechanical parameters:

| Dimensions [mm]  | 534 531 540 x 60 x 72 |
|------------------|-----------------------|
| Impact resistant | IK06                  |
| Diffuser         | PLXopalized           |
| Color            | anodized aluminium    |
| Material         | aluminium             |
| Assembly         | ceiling mounted       |
| Assembly         | ceiling mounts        |