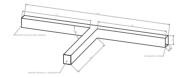

## **ORCHID N T LINIA**

#### Description

Architectural Bee Art luminary LOBELIA is a lighting luminary that is equipped with the highlyefficient LED lighting sources. LOBELIA is made out of aluminium profile. LOBELIA luminaries are perfect to highlight the character of representative places; that have to maintain their elegant form, such as: entry area, receptions, restaurants, corridors etc.

### Mechanical parameters:

| Dimensions [mm]  | 534 531 540 x 60 x 72 |
|------------------|-----------------------|
| Impact resistant | IK06                  |
| Diffuser         | PLX o palize d        |
| Color            | anodized aluminium    |
| Material         | aluminium             |
| Assembly         | ceiling mounted       |