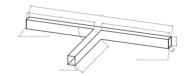

## Mechanical parameters:

| Dimensions [mm]  | 534 534 537 x 60 x 72 |
|------------------|-----------------------|
| Impact resistant | IK06                  |
| Diffuser         | PLX opalized          |
| Color            | white                 |
| Material         | aluminium             |
| Assembly         | ceiling mounted       |