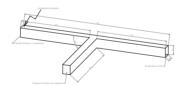

## Mechanical parameters:

| Dimensions [mm]  | 534 531 540 x 60 x 72 |
|------------------|-----------------------|
| Impact resistant | IK06                  |
| Diffuser         | PLX o palize d        |
| Color            | white                 |
| Material         | aluminium             |
| Assembly         | ceiling mounted       |