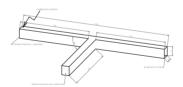

### Description

Architectural Bee Art luminary LOBELIA is a lighting luminary that is equipped with the highlyefficient LED lighting sources. LOBELIA is made out of aluminium profile. LOBELIA luminaries are perfect to highlight the character of representative places; that have to maintain their elegant form, such as: entry area, receptions, restaurants, corridors etc.

## Mechanical parameters:

| Dimensions [mm]  | 534 531 540 x 60 x 72 |
|------------------|-----------------------|
| Impact resistant | IK06                  |
| Diffuser         | MPRM microprism       |
| Color            | white                 |
| Material         | aluminium             |
| Assembly         | ceiling mounted       |