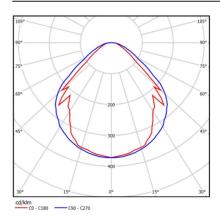

# A graph of light

Technical data may be changed. Photos of the luminaires may differ from reality. Date of last update: 25-04-2024

# Lighting and electrical parameters

| Light source                              | LED                 |
|-------------------------------------------|---------------------|
| Luminous flux LED [lm]                    | 6726                |
| LED power [W]                             | 33                  |
| Luminaire luminous flux [lm]              | 5539                |
| Power of luminaire [W]                    | 36                  |
| Luminaire's light efficiency [lm/W]       | 154                 |
| Color of the light [K]                    | 4000                |
| CRI                                       | >80                 |
| SDCM (LED sources)                        | 3                   |
| Photobiological risk class (IEC/EN 62471) | RG0                 |
| Protection against electric shock         | 1                   |
| Protection degree                         | IP44                |
| Voltage                                   | 220-240 V, 50-60 Hz |
| Lifetime of LED sources [h]               | 150000              |
| Lx/By                                     | L80/B50             |
| Operating temperature range [°C]          | 5÷30                |
| Driver                                    | LED Driver          |
|                                           |                     |