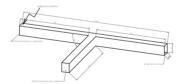

## Mechanical parameters:

| Dimensions [mm]  | 534 531 540 x 60 x 72 |
|------------------|-----------------------|
| Impact resistant | IK06                  |
| Diffuser         | PLX opalized          |
| Color            | anodized aluminium    |
| Material         | aluminium             |
| Assembly         | ceiling mounted       |
|                  |                       |