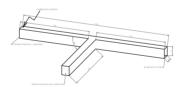

### Description

Architectural Bee Art luminary LOBELIA is a lighting luminary that is equipped with the highlyefficient LED lighting sources. LOBELIA is made out of aluminium profile. LOBELIA luminaries are perfect to highlight the character of representative places; that have to maintain their elegant form, such as: entry area, receptions, restaurants, corridors etc.

## Mechanical parameters:

| <b>Diffuser</b> Impact resistant | MPRM microprism<br>IK06                |
|----------------------------------|----------------------------------------|
|                                  |                                        |
| Material<br>Color                | <b>aluminium</b><br>anodized aluminium |
| Assembly                         | ceiling mounted                        |