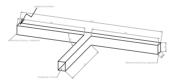

## Mechanical parameters:

| Dimensions [mm]  | 534 534 537 x 60 x 72 |
|------------------|-----------------------|
| Impact resistant | IK06                  |
| Diffuser         | PLX opalized          |
| Color            | white                 |
| Material         | aluminium             |
| Assembly         | ceiling mounted       |
|                  |                       |