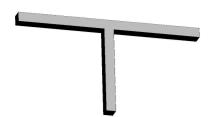

# **ORCHID N T LINIA**

#### Description

Architectural Bee Art luminary LOBELIA is a lighting luminary that is equipped with the highlyefficient LED lighting sources. LOBELIA is made out of aluminium profile. LOBELIA luminaries are perfect to highlight the character of representative places; that have to maintain their elegant form, such as: entry area, receptions, restaurants, corridors etc.

#### Mechanical parameters:

| Dimensions [mm]  | 534 534 537 x 60 x 72 |
|------------------|-----------------------|
| Impact resistant | IK06                  |
| Diffuser         | PLX opalized          |
| Color            | white                 |
| Material         | aluminium             |
| Assembly         | ceiling mounted       |