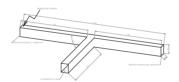

#### Description

Architectural Bee Art luminary LOBELIA is a lighting luminary that is equipped with the highlyefficient LED lighting sources. LOBELIA is made out of aluminium profile. LOBELIA luminaries are perfect to highlight the character of representative places; that have to maintain their elegant form, such as: entry area, receptions, restaurants, corridors etc.

#### Basic information

Family: **ORCHID NT LINIA** 

Product: ORCHID N T PLX WH 830 LINIA-EL-EP-S 47 600 600 600

BLS0000010030 Index:

Pictograms: