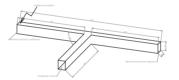

## Mechanical parameters:

| Dimensions [mm]  | 534 534 537 x 60 x 72 |
|------------------|-----------------------|
| Impact resistant | IK06                  |
| Diffuser         | PLX opalized          |
| Color            | anodized aluminium    |
| Material         | aluminium             |
| Assembly         | ceiling mounted       |
|                  |                       |