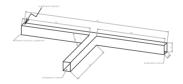

# **ORCHID N T LINIA**

### Description

Architectural Bee Art luminary LOBELIA is a lighting luminary that is equipped with the highly-efficient LED lighting sources. LOBELIA is made out of aluminium profile. LOBELIA luminaries are perfect to highlight the character of representative places; that have to maintain their elegant form, such as: entry area, receptions, restaurants, corridors etc.

#### Basic information

Family: ORCHID NT LINIA

Product: **ORCHID N T PLX WH 830 LINIA-EL-S-S 47 600 600 600** 

Index: BLS0000010022

Pictograms:

## Mechanical parameters:

| Dimensions [mm]  | 534 531 537 x 60 x 72 |
|------------------|-----------------------|
| Impact resistant | IK06                  |
| Diffuser         | PLX o palized         |
| Color            | white                 |
| Material         | aluminium             |
| Assembly         | ceiling mounted       |